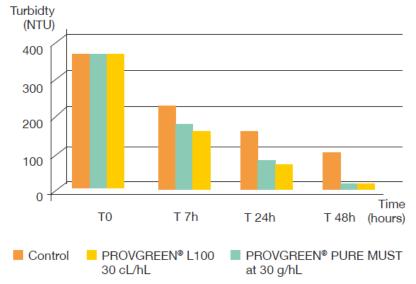

# PROVGREEN® PURE MUST and PROVGREEN® L100

produce similar results.

For clarification using plant-based protein, winemakers can choose a product in powder or liquid form.

# Impact of PROVGREEN® PURE MUST and PROVGREEN® L100 on a Chardonnay must