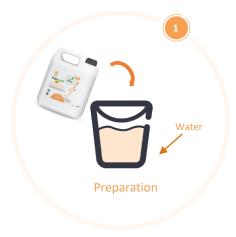

### Pre-dilution and homogenisation

Shake the container vigorously before using the product!
Dilute PROVGREEN® L100.

### Incorporation

Incorporate into the must or wine using a Dosacol or a dosing pump.

Homogenise well.

In flotation, suction out PROVGREEN® L100 with the dosing pump!